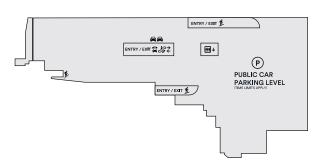

#### CAR PARKING

There are 1,070 parking spaces available including 1 hour express parking, disabled parking and parents with prams parking. Level 1 Carpark can be accessed via Knox Street and Norton Street will take you straight to Level 2. Both of these levels offer 2 hours FREE parking. The Rooftop Carpark offers 3 hours FREE parking and can be accessed via Norton and Holden Streets.

Please note the Rooftop Carpark is patrolled by Council Rangers to monitor the 3 hour free period. Carpark operating hours are Monday to Sunday from 6.00am to midnight.

# LEVEL 5