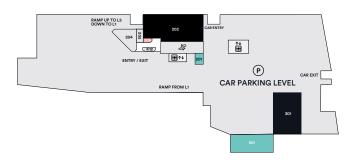

#### CAR PARKING

There are 1,070 parking spaces available including 1 hour express parking, disabled parking and parents with prams parking. Level 1 Carpark can be accessed via Knox Street and Norton Street will take you straight to Level 2. Both of these levels offer 2 hours FREE parking. The Rooftop Carpark offers 3 hours FREE parking and can be accessed via Norton and Holden Streets.

# LEVEL 5