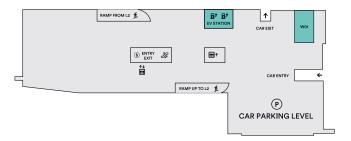

## **ELECTRIC VEHICLE CHARGING**

Two Evie Fast Charging bays, compatible with all electric vehicles, can be found in the Green Car park, Level 1. Best accessed via Knox Street.

# **LEVEL 1**